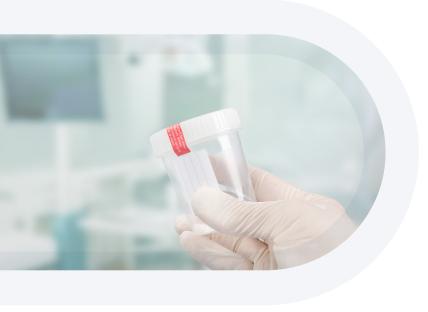

## Semencollection

1. An entire ejaculate should be collected into a clean dry container.

2. The semen sample must be delivered to the lab within 1 hour.

3. The sample should be delivered at the closest to body temperature.

4. The container should have the patient's name, surname, birth year, semen collection time, and the number of days of sexual abstinence indicated on it.